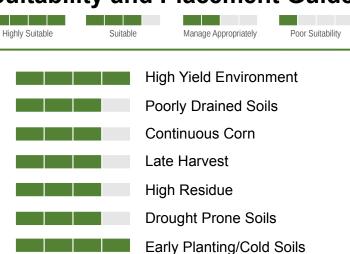

## **Suitability and Placement Guide**

Ratings: **9** = Excellent; **1** = Poor; Blank = Insufficient Data or variety not tested for that particular trait. Ratings denoted with a double asterisk (\*\*) reflect preliminary data subject to change when additional data becomes available.