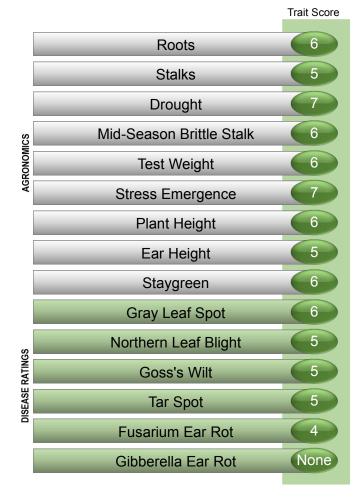

## **Management Insights**

- Versatile 117 CRM product with above average agronomics.
- · Moderate plant and ear height
- Very good stress emergence.