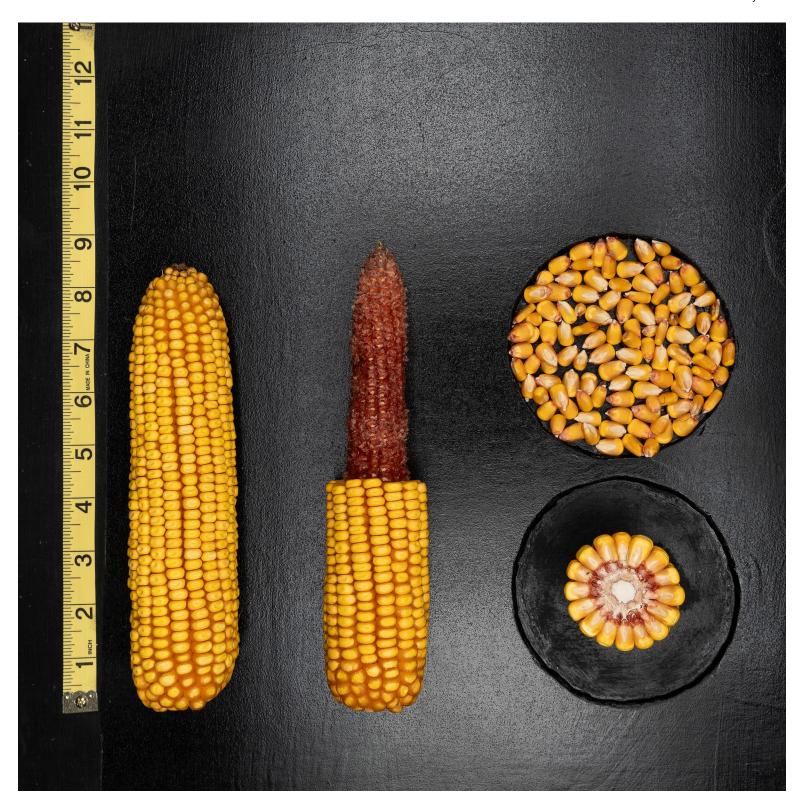

## PIONEER® BRAND POWERCORE® ENLIST® REFUGE ADVANCED® CORN PRODUCTS

## P17623PCE<sup>TM</sup> 117 CRM/110 SIIk CRM



**PowerCore** Enlist: An advanced combination of high-yielding genetics, unsurpassed flexibility and protection against above-ground insects stacked with the Enlist corn trait for multiple modes of action against tough weeds.

## **Management Insights**

- Versatile 117 CRM product with above average agronomics.
- · Moderate plant and ear height
- Very good stress emergence.

## **Suitability and Placement Guide**





Ratings: **9** = Excellent; **1** = Poor; Blank = Insufficient Data or variety not tested for that particular trait. Ratings denoted with a double asterisk (\*\*) reflect preliminary data subject to change when additional data becomes available.









PCE - Powercore® Enlist® Refuge Advanced® corn products with HX1, VTP, ENL, LL, RR2. Contains a single-bag integrated refuge solution for above-ground insects. In EPA-designated cotton-growing counties, a 20% separate corn borer refuge must be planted with PowerCore Enlist Refuge Advanced products.

POWERCORE® is a registered trademark of Bayer Group. POWERCORE® multi-event technology developed by Corteva Agriscience and Bayer Group.

 $\label{likelihood} \mbox{LibertyLink} \mbox{$^{\circledcirc}$ and the Water Droplet Design are registered trademarks of BASF.}$ 

®Roundup and Roundup Ready are registered trademarks of Bayer Group.

Always follow IRM, grain marketing and all other stewardship practices and pesticide label directions. B.t. products may not yet be registered in all s