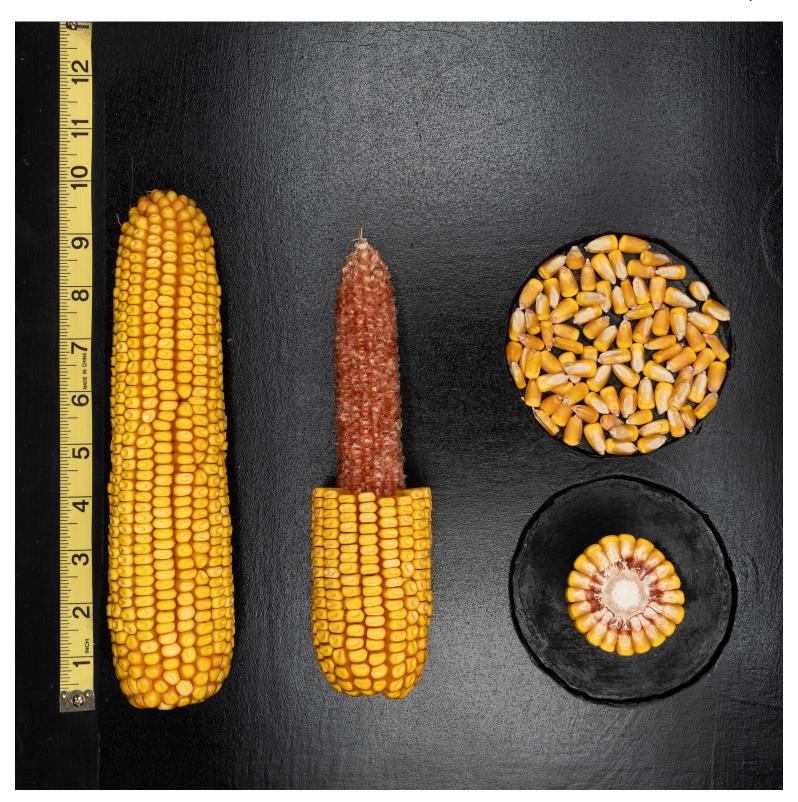

# P15517PCE<sup>TM</sup> 115 CRM/112 SIIK CRM

Trait Score

**PowerCore** Enlist: An advanced combination of high-yielding genetics, unsurpassed flexibility and protection against above-ground insects stacked with the Enlist corn trait for multiple modes of action against tough weeds.

### **Management Insights**

- 115 CRM PowerCore Enlist product with good top end yield potential and late-season plant health.
- Strong Northern Corn Leaf Blight and Goss' Wilt resistance.
- Good mid-season brittle snap resistance.