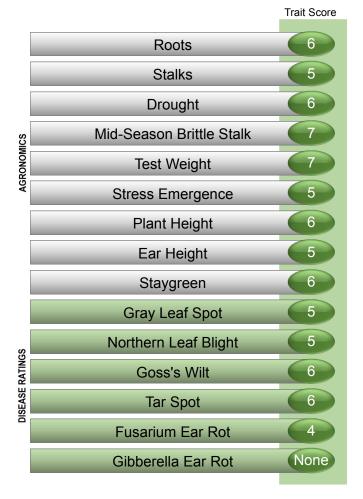

## **Management Insights**

- Versatile 111 CRM product with strong roots, excellent midseason brittle stalk resistance and very good test weight
- Solid disease package including good Gray Leaf spot and Northern corn leaf blight resistance and very good Goss's Wilt resistance.
- High tonnage potential makes this an excellent dualpurpose choice