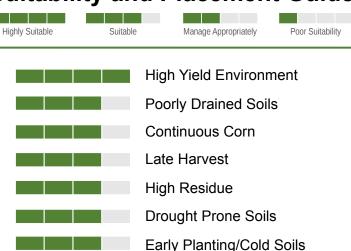

## **Suitability and Placement Guide**

Ratings: **9** = Excellent; **1** = Poor; Blank = Insufficient Data or variety not tested for that particular trait. Ratings denoted with a double asterisk (\*\*) reflect preliminary data subject to change when additional data becomes available.