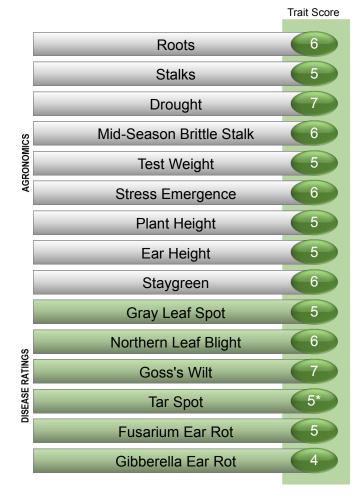

## **Management Insights**

- Versatile 110 CRM product with top end yield potential and above average drought tolerance
- Solid agronomics and disease package
- Above average stress emergence

Ratings: **9** = Excellent; **1** = Poor; Blank = Insufficient Data or variety not tested for that particular trait. Ratings denoted with a double asterisk (\*\*) reflect preliminary data subject to change when additional data becomes available.