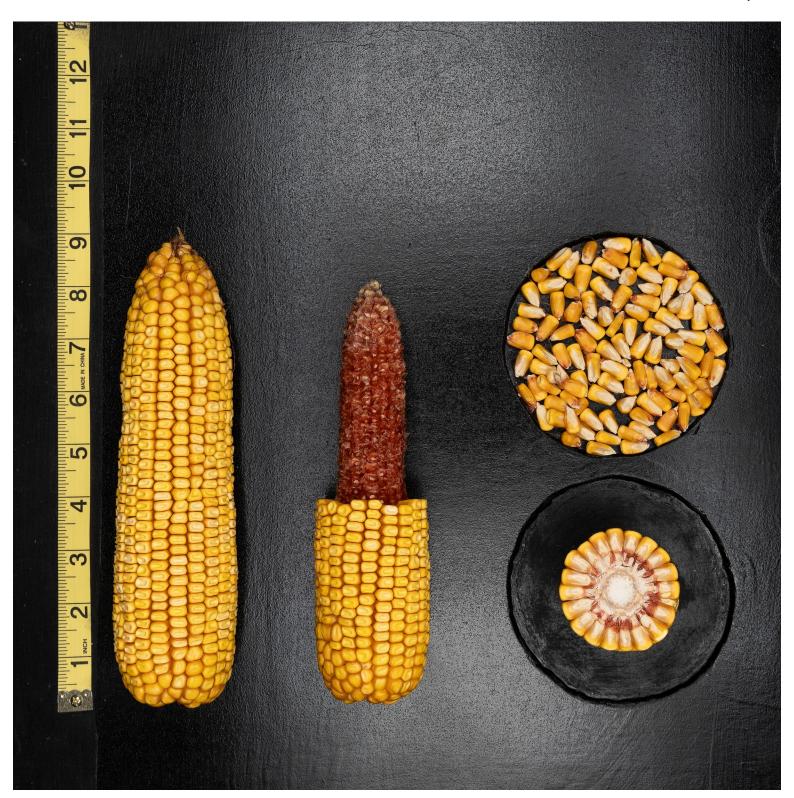

## P10300PCE TM 110 CRM/107 SIIK CRM

**PowerCore** Enlist: An advanced combination of high-yielding genetics, unsurpassed flexibility and protection against above-ground insects stacked with the Enlist corn trait for multiple modes of action against tough weeds.

## **Management Insights**

- Versatile 110 CRM product with top end yield potential and above average drought tolerance
- Solid agronomics and disease package
- Above average stress emergence