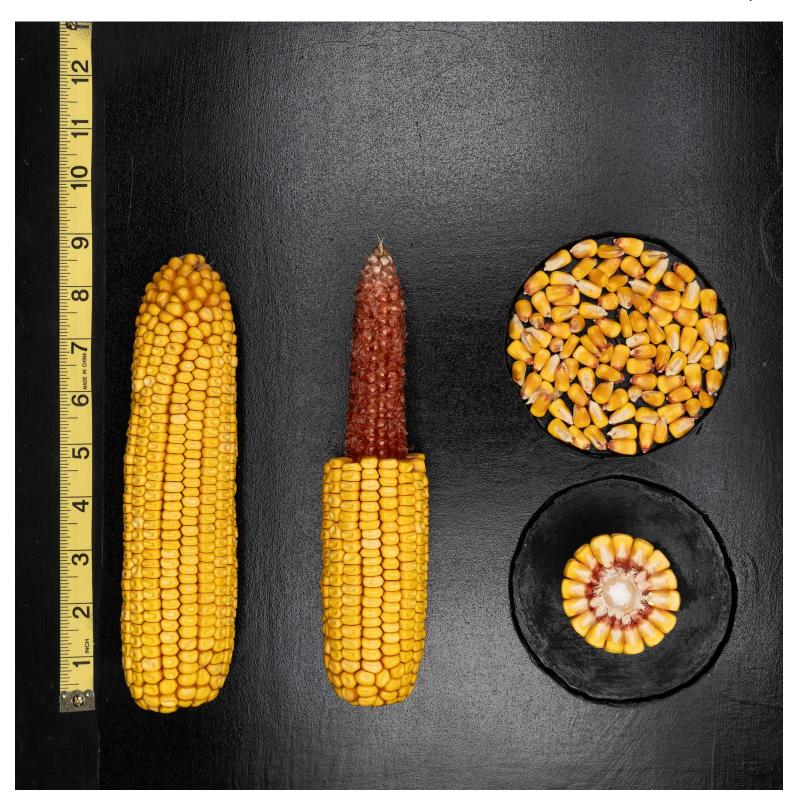

#### **Management Insights**

- 108 CRM zone product offering strong performance under high yield conditions and excellent stability under more stressful environments
- Strong agronomics include excellent drought tolerance and very good mid-season brittle stalk resistance, along with strong roots and acceptable stalks
- Moderate plant stature with good ear placement
- Above average stress emergence and solid overall disease package

#### 6 Roots Stalks 5 8 Drought Mid-Season Brittle Stalk GRONOMICS 5 Test Weight Stress Emergence 6 Plant Height Ear Height 5 6 Staygreen 5 **Gray Leaf Spot** Northern Leaf Blight 5 DISEASE RATINGS Goss's Wilt 6 Tar Spot 5 4 Fusarium Ear Rot None Gibberella Ear Rot