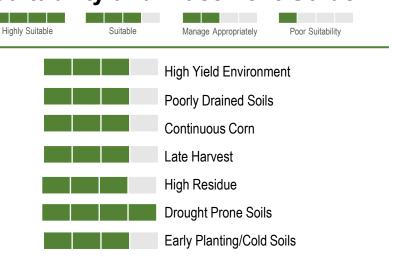

## **Suitability and Placement Guide**

Ratings: 9 = Excellent; 1 = Poor; Blank = Insufficient Data or variety not tested for that particular trait. Ratings denoted with a double asterisk (\*\*) reflect preliminary data subject to change when additional data becomes available.