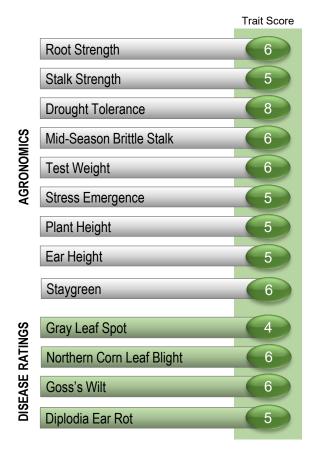

## **Management Insights**

- Good yield potential and drought tolerance to cover a wide range of acres
- Moderate plant and ear height
- · Good roots and mid-season brittle tolerance
- Strong NCLB resistance