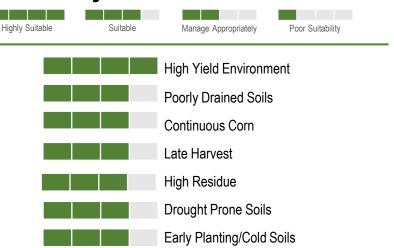

## **Suitability and Placement Guide**

Ratings: 9 = Excellent; 1 = Poor; Blank = Insufficient Data or variety not tested for that particular trait. Ratings denoted with a double asterisk (\*\*) reflect preliminary data subject to change when additional data becomes available.