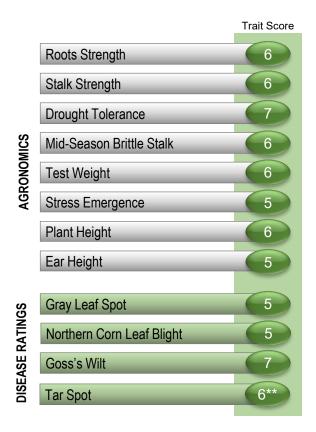

## **Suitability and Placement Guide**

Ratings: 9 = Excellent; 1 = Poor; Blank = Insufficient Data or variety not tested for that particular trait. Ratings denoted with a double asterisk (\*\*) reflect preliminary data subject to change when additional data becomes available.